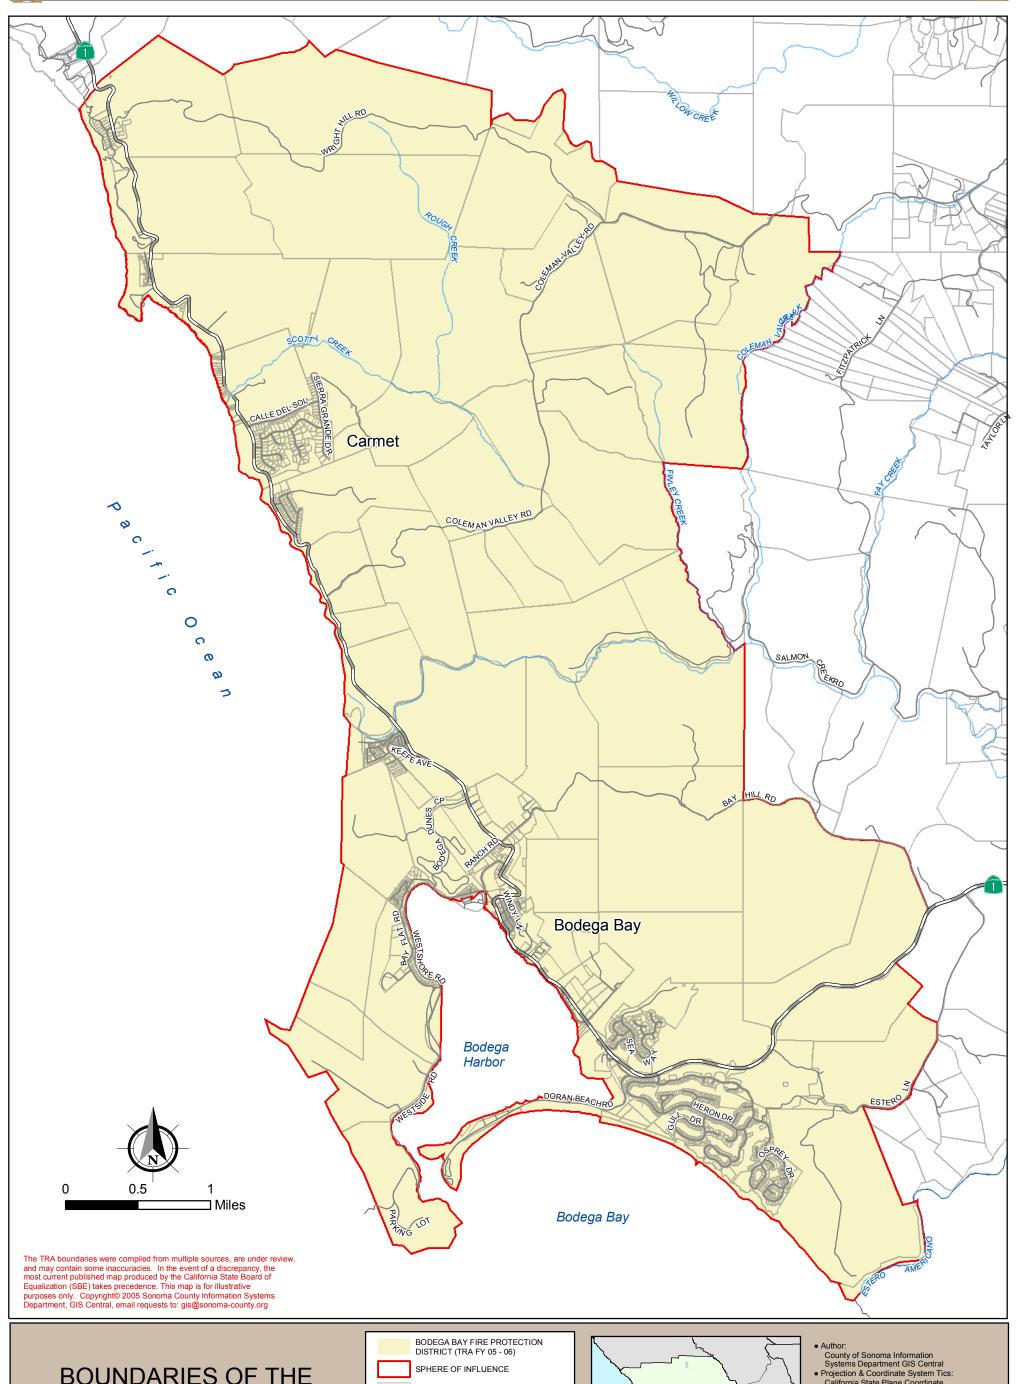

## Territory Proposed for Detachment from the Palm Drive Health **Care District**

**BOUNDARIES OF THE BODEGA BAY FIRE** PROTECTION DISTRICT

- County of Sonoma Information
   Systems Department GIS Central
   Projection & Coordinate System Tics:
   California State Plane Coordinate
   System, Zone II, NAD 83, US survey
   feet, Lambert Conformal Conic.
   Some data have been reprojected fro reet, Lambert Conformal Conic.